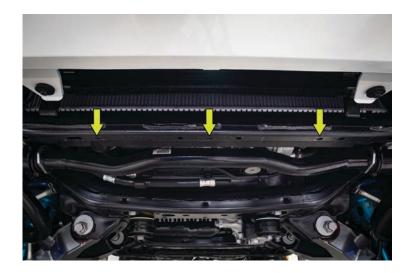

#### STEP 2

Use the three provided 8mm flange bolts to secure the front of the skid plate to the front crossmember under the radiator. Let the front skid hang from the three bolts.