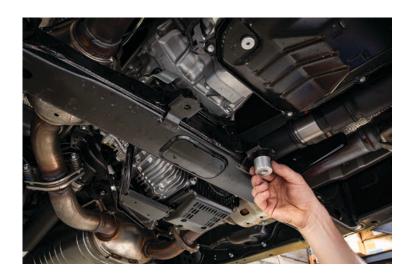

#### STEP 1

Remove the entire front skid plate assembly as well as the transmission skid plate.

#### STEP 2

Use the three provided 8mm flange bolts to secure the front of the skid plate to the front crossmember under the radiator. Let the front skid hang from the three bolts.