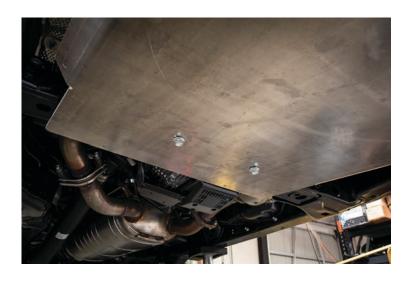

#### STEP 4

Moving to the middle holes, use the two provided shorter spacers between the skid and the frame.

The skid plates should be stacked in the following order from bottom to top; front skid, rear skid, short spacer then frame.

#### STEP 5

Double check to make sure all of the skid plate bolts are torqued to 25 ft/lbs.