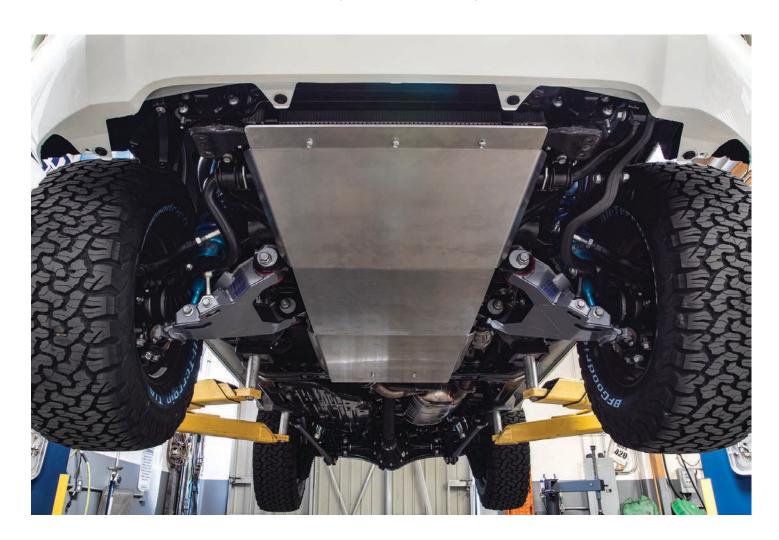

#### STEP 1

Remove the entire front skid plate assembly as well as the transmission skid plate.

#### STEP 2

Use the three provided 8mm flange bolts to secure the front of the skid plate to the front crossmember under the radiator. Let the front skid hang from the three bolts.

#### STEP 3

Moving to the rear of the second skid plate, use the provided tall spacers in-between the skid plate and the transmission crossmember mounts.

#### **STEP 3 CONTINUED**

Install the bolts loosely.

#### STEP 4

Moving to the middle holes, use the two provided shorter spacers between the skid and the frame.

The skid plates should be stacked in the following order from bottom to top; front skid, rear skid, short spacer then frame.

#### STEP 5

Double check to make sure all of the skid plate bolts are torqued to 25 ft/lbs.