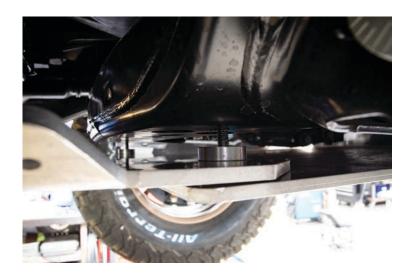

#### STEP 4

Moving to the middle holes, use the two provided shorter spacers between the skid and the frame.

The skid plates should be stacked in the following order from bottom to top; front skid, rear skid, short spacer then frame.