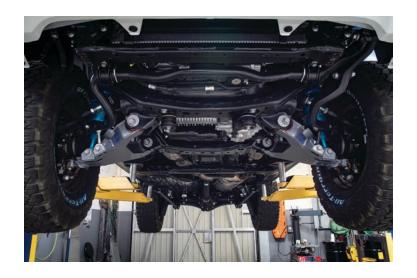

#### STEP 1

Remove the entire front skid plate assembly as well as the transmission skid plate.

#### STEP 2

Use the three provided 8mm flange bolts to secure the front of the skid plate to the front crossmember under the radiator. Let the front skid hang from the three bolts.

#### STEP 3

Moving to the rear of the second skid plate, use the provided tall spacers in-between the skid plate and the transmission crossmember mounts.

#### STEP 4

Moving to the middle holes, use the two provided shorter spacers between the skid and the frame.

The skid plates should be stacked in the following order from bottom to top; front skid, rear skid, short spacer then frame.