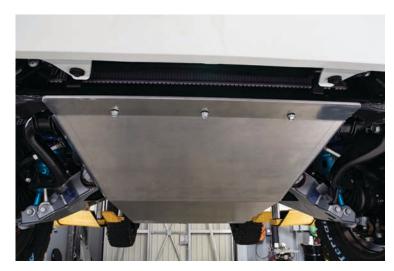

#### STEP 3

Moving to the rear of the second skid plate, use the provided tall spacers in-between the skid plate and the transmission crossmember mounts.

#### **STEP 3 CONTINUED**

Install the bolts loosely.

#### STEP 4

Moving to the middle holes, use the two provided shorter spacers between the skid and the frame.

The skid plates should be stacked in the following order from bottom to top; front skid, rear skid, short spacer then frame.