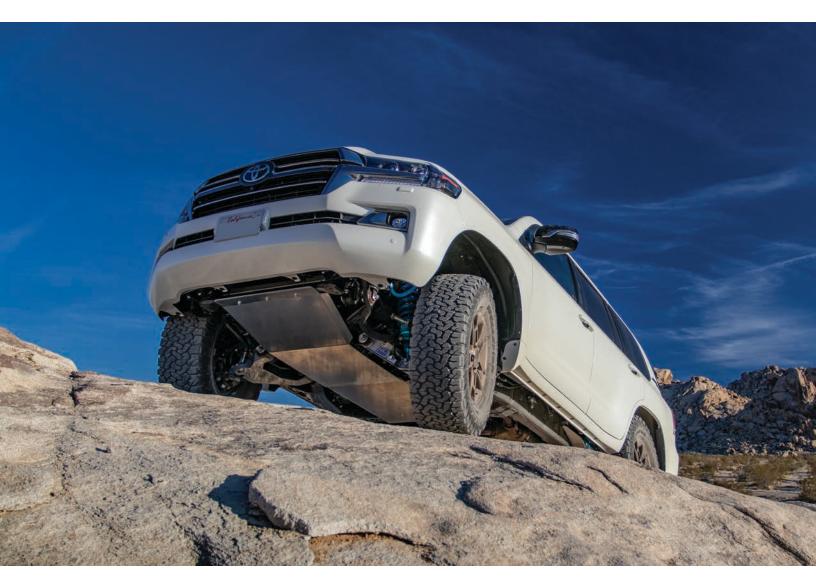

# INSTALLATION INSTRUCTIONS



**COMPONENT: SKID PLATE AND BELLY PAN** 

PART #: 58890

FITS: 2008-2020 TOYOTA LAND CRUISER 200 SERIES



| PARTS LIST: |        |     |                                               |
|-------------|--------|-----|-----------------------------------------------|
| ITEM #      | PART # | QTY | ITEM DESCRIPTION                              |
| 1           | 58891  | 1   | ALUMINUM SKID PLATE                           |
| 2           | 58892  | 1   | ALUMINUM BELLY PAN                            |
| 3           | 58893  | 2   | ALUMINUM SKIDPLATE MID SPACER                 |
| 4           | 58894  | 2   | ALUMINUM BELLY PAN REAR SPACER                |
| 5           | 10825  | 3   | BOLT: 8MM - 1.25 X 25MM FLANGE HEAD (ZINC)    |
| 6           | 10835  | 2   | BOLT: 8MM X 1.25MM X 35MM FL