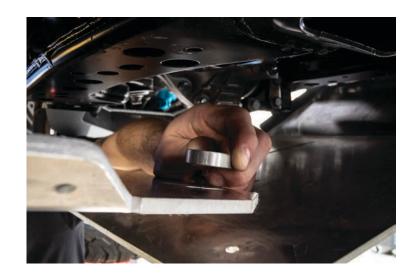

#### STEP 3

Moving to the rear of the second skid plate, use the provided tall spacers in-between the skid plate and the transmission crossmember mounts.

#### **STEP 3 CONTINUED**

Install the bolts loosely.