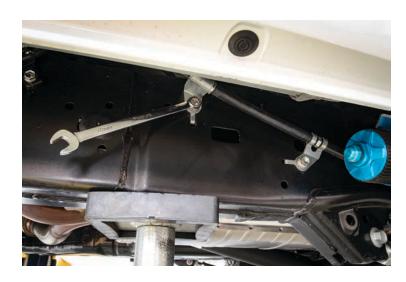

#### STEP 1

Remove both bolts that secure the emergency brake cable using a 12 mmwrench or socket.

#### STEP 2

Leaving the stock emergency brake tabs against the frame, re-use the stock bolts and insert them through the holes in the reservoir guard. Re-tighten the hardware to 25 ft/lbs.