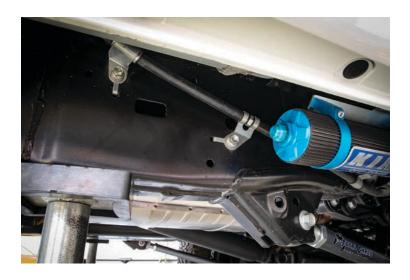

#### STEP 1

Remove both bolts that secure the emergency brake cable using a 12 mmwrench or socket.