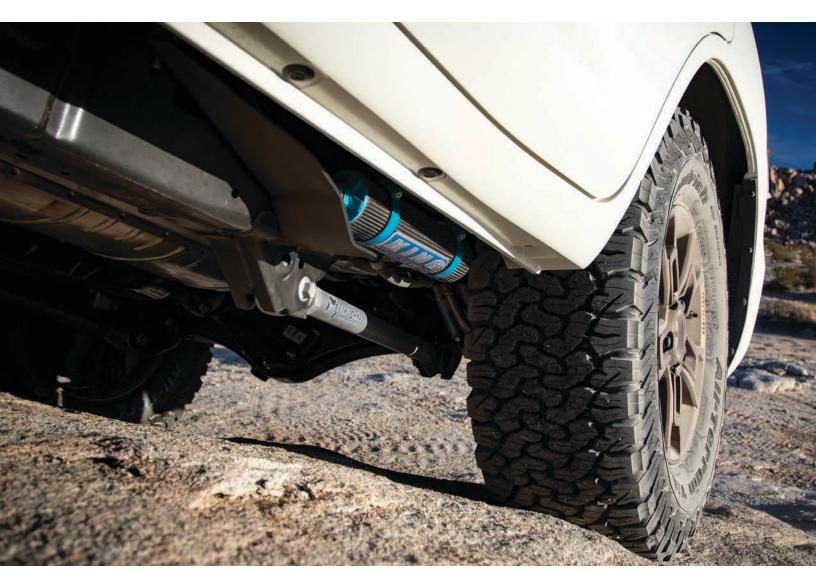

#### **IMPORTANT**

- These reservoir shields are only compatible with King 3.0 rear shocks.