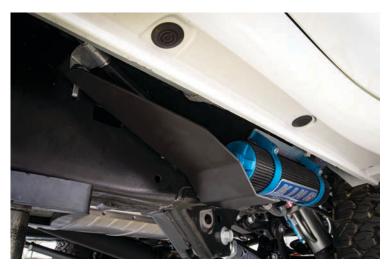

#### **IMPORTANT**

- These reservoir shields are only compatible with King 3.0 rear shocks.

#### STEP 2

Leaving the stock emergency brake tabs against the frame, re-use the stock bolts and insert them through the holes in the reservoir guard. Re-tighten the hardware to 25 ft/lbs.

## RESERVOIR SHIELD INSTALLATION IS NOW COMPLETE!