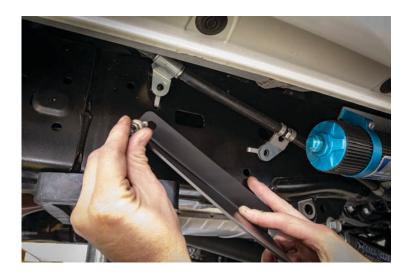

#### STEP 2

Leaving the stock emergency brake tabs against the frame, re-use the stock bolts and insert them through the holes in the reservoir guard. Re-tighten the hardware to 25 ft/lbs.