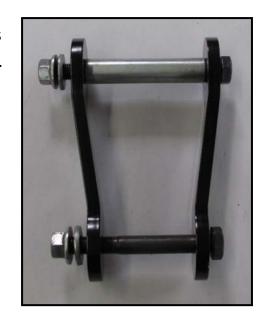

## **Assembly photos:**

 Stock shackle assembled, and disassembled showing the inner sleeves, washers, and nuts that need to be kept and re used on the new shackles.

2. Assembled showing new side plates and bolts as well as re-used washers, nuts, and inner sleeves. The re-used inner sleeves are for the frame pivot, the inner sleeve for the leaf spring is located in the leaf spring.