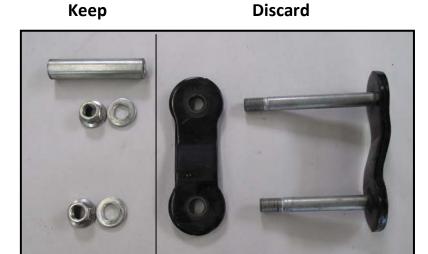

## **Assembly photos:**

 Stock shackle assembled, and disassembled showing the inner sleeves, washers, and nuts that need to be kept and re used on the new shackles.

2. Assembled showing new side plates and bolts as well as re-used washers, nuts, and inner sleeves. The re-used inner sleeves are for the frame pivot, the inner sleeve for the leaf spring is located in the leaf spring.