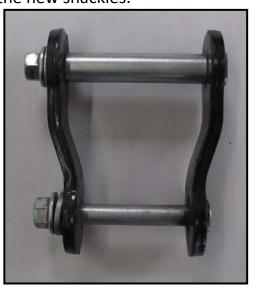

## **Assembly photos:**

 Stock shackle assembled, and disassembled showing the inner sleeves, washers, and nuts that need to be kept and re used on the new shackles.

2. Assembled showing new side plates and bolts as well as re-used washers, nuts, and inner sleeves. The re-used inner sleeves are for the frame pivot, the inner sleeve for the leaf spring is located in the leaf spring.