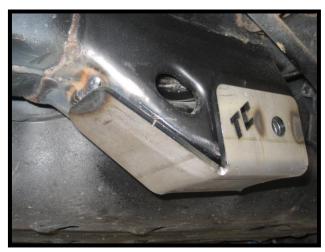

t onto the frame, remove the paint on the upper front area of the stock link bracket if you are going to weld it on. You will also need to drill out your stock frame hole to 9/16" for the new hardware. Slide the TC Bracket around the back of the stock bracket by tilting the front portion down, then sliding the bracket on (this may take force from a dead-blow hammer) until the holes line up.



**Step 5:** Using the 9/16" bolt provided with the brackets; put the bolt through the entire bracket. Tilt the front portion up until it touches the front side of the stock bracket. If you are going to weld this bracket on make sure paint is removed before welding. It is recommended to only weld the small portion on the front of the TC bracket that contacts the frame. See picture 2 for details.







Pic.2

**Step 6:** Paint the new TC bracket after weld has cooled. Along with any unpainted areas .



**Step 7:** Repeat the complete process for the other side of the vehicle.

## \* Factory manual is recommended for removal and re-installation of all factory components and their torque specs.

| Part Number | Description                 | Quantity |
|-------------|-----------------------------|----------|
| 48651L      | FJ Link Skid -Left          | 1        |
| 48651R      | FJ Link Skid -Right         | 1        |
| 10240       | Bolt, 9/16"-18 x 4" Grade 8 | 2        |
| 12203       | Washer, 9/16" AN            | 4        |
| 11202       | Nut, 9/16"-18 C-lock        | 2        |