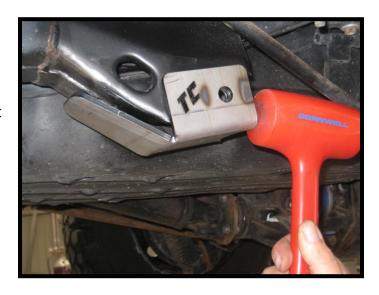

**Step 5:** Using the 9/16" bolt provided with the brackets; put the bolt through the entire bracket. Tilt the front portion up until it touches the front side of the stock bracket. If you are going to weld this bracket on make sure paint is removed before welding. It is recommended to only weld the small portion on the front of the TC bracket that contacts the frame. See picture 2 for details.

Pic.2

**Step 6:** Paint the new TC bracket after weld has cooled. Along with any unpainted areas .

**Step 7:** Repeat the complete process for the other side of the vehicle.