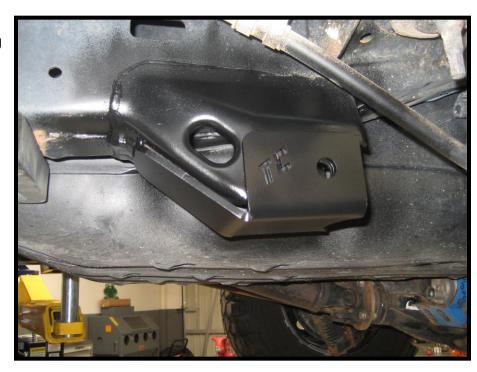

**Step 5:** Using the 9/16" bolt provided with the brackets; put the bolt through the entire bracket. Tilt the front portion up until it touches the front side of the stock bracket. If you are going to weld this bracket on make sure paint is removed before welding. It is recommended to only weld the small portion on the front of the TC bracket that contacts the frame. See picture 2 for details.

Pic.2

**Step 6:** Paint the new TC bracket after weld has cooled. Along with any unpainted areas .

**Step 7:** Repeat the complete process for the other side of the vehicle.