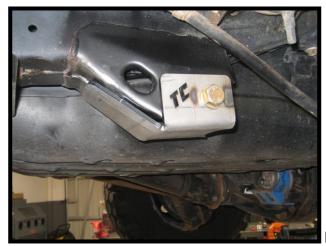

acket onto the frame, remove the paint on the upper front area of the stock link bracket if you are going to weld it on. You will also need to drill out your stock frame hole to 9/16" for the new hardware. Slide the TC Bracket around the back of the stock bracket by tilting the front portion down, then sliding the bracket on (this may take force from a dead-blow hammer) until the holes line up.



**Step 5:** Using the 9/16" bolt provided with the brackets; put the bolt through the entire bracket. Tilt the front portion up until it touches the front side of the stock bracket. If you are going to weld this bracket on make sure paint is removed before welding. It is recommended to only weld the small portion on the front of the TC bracket that contacts the frame. See picture 2 for details.







Pic.2

**Step 6:** Paint the new TC bracket after weld has cooled. Along with any unpainted areas .



**Step 7:** Repeat the complete process for the other side of the vehicle.

## \* Factory manual is recommended for removal and re-installation of all factory components and their torque specs.

| Part Number | Description                 | Quantity |
|-------------|-----------------------------|----------|
| 48651L      | FJ Link Skid -Left          | 1        |
| 48651R      | FJ Link Skid -Right         | 1        |
| 10240       | Bolt, 9/16"-18 x 4" Grade 8 | 2        |
| 12203       | Washer, 9/16" AN            | 4        |
| 11202       | Nut, 9/16"-18 C-lock        | 2        |