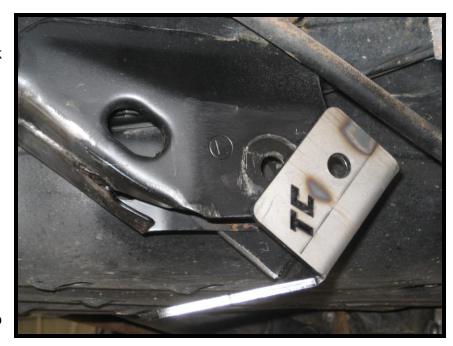

**Step 3:** With the ratchet tie-down in place remove the front hardware from the lower link bracket. (It is recommended to remove one side at a time.)

**Step 4:** Before sliding the rear link bracket onto the frame, remove the paint on the upper front area of the stock link bracket if you are going to weld it on. You will also need to drill out your stock frame hole to 9/16" for the new hardware. Slide the TC Bracket around the back of the stock bracket by tilting the front portion down, then sliding the bracket on (this may take force from a dead-blow hammer) until the holes line up.

**Step 5:** Using the 9/16" bolt provided with the brackets; put the bolt through the entire bracket. Tilt the front portion up until it touches the front side of the stock bracket. If you are going to weld this bracket on make sure paint is removed before welding. It is recommended to only weld the small portion on the front of the TC bracket that contacts the frame. See picture 2 for details.